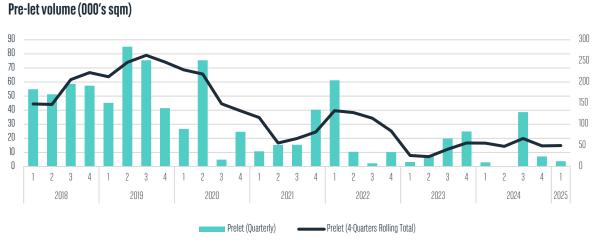

This is an important signal to the market that companies are

trying to secure the best locations in advance, being aware of

The vacancy rate in Warsaw as a whole decreased to 10.5%,

while in central office locations it fell to 7.4% (a decrease by as

much as 2.1 p.p. y/y), which may indicate a dynamic return of

tenants to the most prestigious locations. The decrease in the vacancy rate was undoubtedly influenced by low quarterly new

supply and still limited activity of developers. At the end of

March 2025, approx. 267,000 sqm of space remained under

construction or reconstruction, of which more than 80% of the

space will be delivered in central zones. In the case of the

central districts of Warsaw, the biggest challenge for

developers remains the limited availability of attractive

investment land. A factor that has a key impact on the decision

to build in locations outside the City Centre is the ability to

attract tenants under a pre-lease agreement.