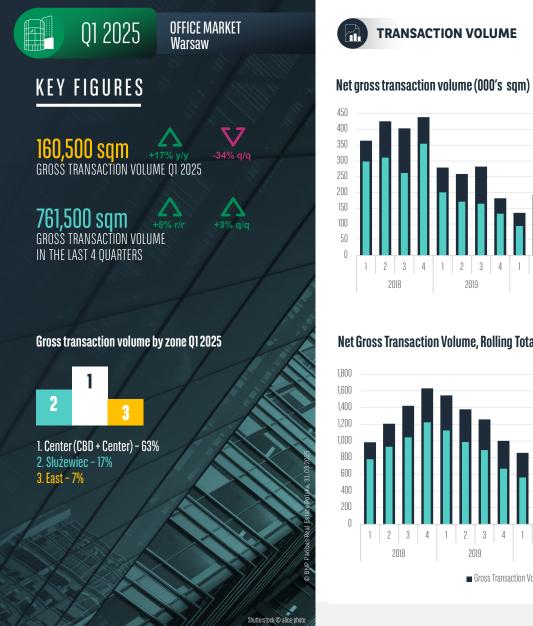

### MAŁGORZATA FIBAKIEWICZ

**COMMENT EXPERT** 

Senior Director, Head of Office Agency **BNP Paribas Real Estate Poland** 

Total tenant activity on the Warsaw office market in 2024 amounted to approximately 740,200 sqm, which was slightly lower than that recorded in 2023. The beginning of 2025 seems to have brought stabilisation, as the volume of transactions in the capital between January and March reached 160,500 sqm, which means a 17% increase compared to the same period of 2024. In the structure of the gross transaction volume, almost 50% of total demand was made up of new lease agreements, including pre-lease agreements.

#### Net Gross Transaction Volume, Rolling Total (000's sqm)

2020

2021

Gross Transaction Volume Net Transaction Volume

I.I.I.I

2022

2023

OFFICE MARKET Warsaw

Structure of gross transaction volume, by type

|                          | NEW   | RENEWAL | EXPANSION | RENTAL FOR<br>Own use |  |
|--------------------------|-------|---------|-----------|-----------------------|--|
| Share in Q1 2025         | 47.6% | 26.0%   | 9.2%      | 17.1%                 |  |
| YoY change               | +0.01 | -0.1    | -0.01     | +0.1                  |  |
| Share last 4<br>quarters | 43.3% | 43.4%   | 6.6%      | 6.9%                  |  |
| Change y/y               | +0.4  | +0.4    | +0.1      | +0.1                  |  |