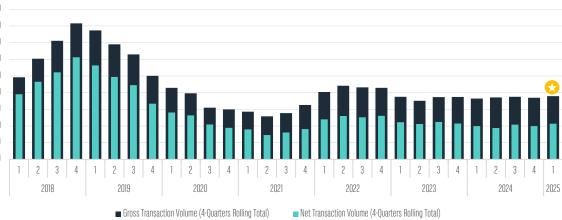

#### Net Gross Transaction Volume, Rolling Total (000's sqm)

2020

2021

Gross Transaction Volume Net Transaction Volume

I.I.I.I

2022

2023

OFFICE MARKET Warsaw

### MAŁGORZATA FIBAKIEWICZ

**COMMENT EXPERT** 

Senior Director, Head of Office Agency **BNP Paribas Real Estate Poland** 

Total tenant activity on the Warsaw office market in 2024 amounted to approximately 740,200 sqm, which was slightly lower than that recorded in 2023. The beginning of 2025 seems to have brought stabilisation, as the volume of transactions in the capital between January and March reached 160,500 sqm, which means a 17% increase compared to the same period of 2024. In the structure of the gross transaction volume, almost 50% of total demand was made up of new lease agreements, including pre-lease agreements.