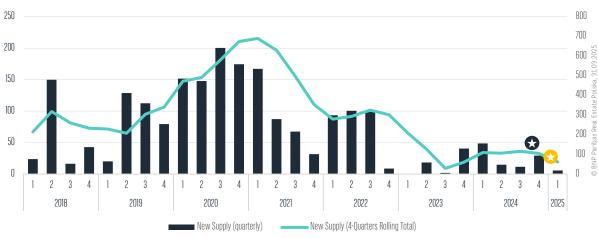

#### New supply (000's sqm)

BUILDING

The Form

Vibe A

Viridis B

Project Bohema Offices D

& E

**Biurowiec CD** 

City Center West

City Center West

Puławska Corridor

East

East

29,400

15.000

7,000

5,600

4,200

**NEW SUPPLY** 