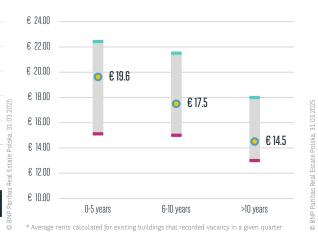

25-2026)

| BUILDING                 |                  | GLA<br>(sqm) | DEVELOPER   | DATE OF OPENING |
|--------------------------|------------------|--------------|-------------|-----------------|
| The Bridge               | City Center West | 47,400       | Ghelamco    | Q4 2025         |
| Upper One                | CBD              | 35,500       | Strabag     | Q4 2026         |
| Office House             | City Center West | 31,100       | Echo Inv.   | Q4 2025         |
| V-Tower<br>(remodelling) | CBD              | 30,800       | Cornerstone | Q2 2025         |
| Studio A                 | City Center West | 26,600       | Skanska     | Q4 2025         |











#### Vacancy space and vacancy rate by zone (000's sqm)



#### Average asking rent in office buildings by age\*









#### Top 5 lease transactions, Q1 2025

€

2025

2024

| TENANT        | BUILDING                   | ZONE             | GLA<br>(sqm) | TYPE OF<br>Agreement |
|---------------|----------------------------|------------------|--------------|----------------------|
| Enter Air     | Bokserska Office<br>Center | Służewiec        | 9,800        | rental for own use   |
| CD Projekt    | Biurowiec CD Projekt       | East             | 5,600        | rental for own use   |
| Elanco Polska | The Warsaw Hub B           | City Center West | 4,400        | renewal              |
| Confidential  | Central Tower              | CBD              | 4,200        | renewal              |
| Confidential  | Moniuszki 1a               | CBD              | 4,100        | new                  |

#### C T