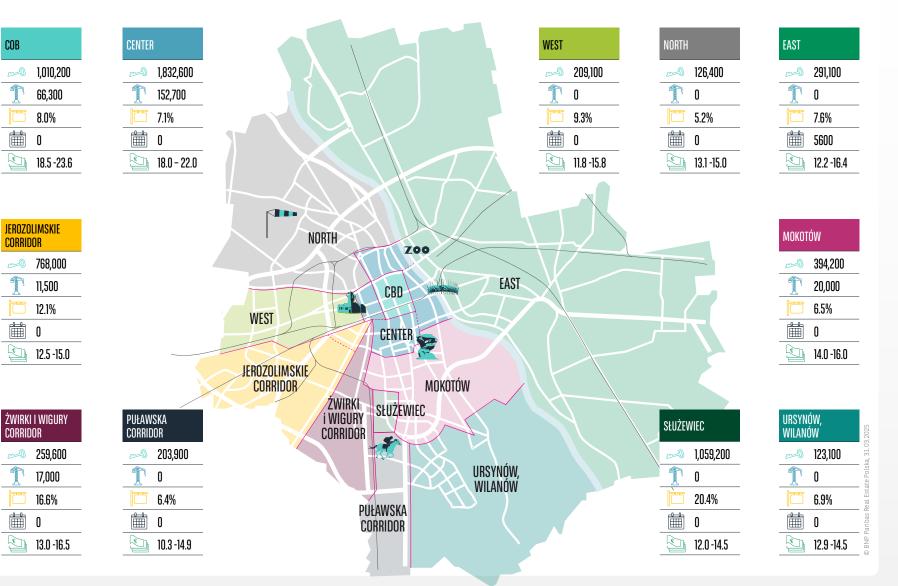

This is an important signal to the market that companies are

trying to secure the best locations in advance, being aware of

The vacancy rate in Warsaw as a whole decreased to 10.5%,

while in central office locations it fell to 7.4% (a decrease by as

much as 2.1 p.p. y/y), which may indicate a dynamic return of

tenants to the most prestigious locations. The decrease in the vacancy rate was undoubtedly influenced by low quarterly new

supply and still limited activity of developers. At the end of

March 2025, approx. 267,000 sqm of space remained under

construction or reconstruction, of which more than 80% of the

space will be delivered in central zones. In the case of the

central districts of Warsaw, the biggest challenge for

developers remains the limited availability of attractive

investment land. A factor that has a key impact on the decision

to build in locations outside the City Centre is the ability to

attract tenants under a pre-lease agreement.

#### **Existing office space** stock by age

0-5 years 16% >10 years T 63% 6-10 years 21% 6.27 M sqm EXISTING **OFFICE SPACE** 

#### Existing Office Space: Warsaw vs. Regional cities

**KEY FIGURES** 

5,600 sqm NEW SUPPLY Q1 2025

267.500 sam

Żwirki i Wigury corridor

6%

Mokotów

57

61,600 sqm

SPACE UNDER CONSTRUCTION\* (2025-2026)

Office space under construction (2025-2026)

Jerozolimskie corridor

77

#### Vacancy space and vacancy rate by zone (000's sqm)

#### Average asking rent in office buildings by age\*