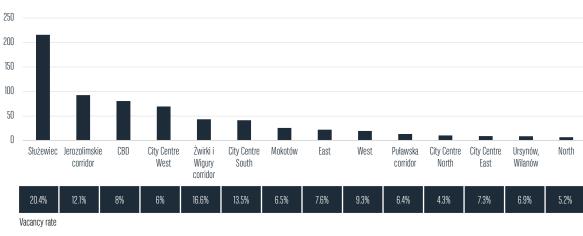

|

#### Largest office buildings under construction (2025-2026)

| BUILDING                 |                  | GLA<br>(sqm) | DEVELOPER   | DATE OF OPENING |
|--------------------------|------------------|--------------|-------------|-----------------|
| The Bridge               | City Center West | 47,400       | Ghelamco    | Q4 2025         |
| Upper One                | CBD              | 35,500       | Strabag     | Q4 2026         |
| Office House             | City Center West | 31,100       | Echo Inv.   | Q4 2025         |
| V-Tower<br>(remodelling) | CBD              | 30,800       | Cornerstone | Q2 2025         |
| Studio A                 | City Center West | 26,600       | Skanska     | Q4 2025         |











#### Vacancy space and vacancy rate by zone (000's sqm)



#### Average asking rent in office buildings by age\*









#### Top 5 lease transactions, Q1 2025

€

2025

2024

| TENANT        | BUILDING                   | ZONE             | GLA<br>(sqm) | TYPE OF<br>Agreement |
|---------------|----------------------------|------------------|--------------|----------------------|
| Enter Air     | Bokserska Office<br>Center | Służewiec        | 9,800        | rental for own use   |
| CD Projekt    | Biurowiec CD Projekt       | East             | 5,600        | rental for own use   |
| Elanco Polska | The Warsaw Hub B           | City Center West | 4,400        | renewal              |
| Confidential  | Central Tower              | CBD              | 4,200        | renewal              |
| Confidential  | Moniuszki 1a               | CBD