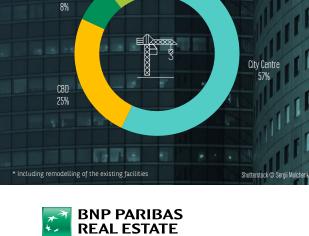

March 2025, approx. 267,000 sqm of space remained under

construction or reconstruction, of which more than 80% of the

space will be delivered in central zones. In the case of the

central districts of Warsaw, the biggest challenge for

developers remains the limited availability of attractive

investment land. A factor that has a key impact on the decision

to build in locations outside the City Centre is the ability to

attract tenants under a pre-lease agreement.