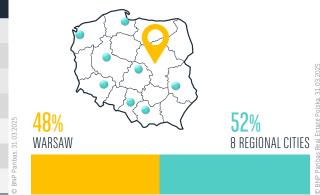

#### Existing Office Space: Warsaw vs. Regional cities

**KEY FIGURES** 

5,600 sqm NEW SUPPLY Q1 2025

267.500 sam

Żwirki i Wigury corridor

6%

Mokotów

57