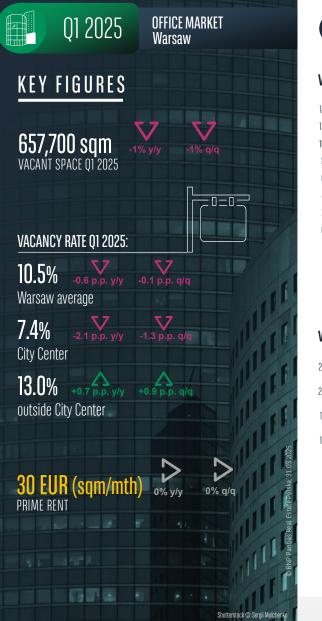

This is an important signal to the market that companies are

trying to secure the best locations in advance, being aware of

The vacancy rate in Warsaw as a whole decreased to 10.5%,

while in central office locations it fell to 7.4% (a decrease by as

much as 2.1 p.p. y/y), which may indicate a dynamic return of

tenants to the most prestigious locations. The decrease in the vacancy rate was undoubtedly influenced by low quarterly new

supply and still limited activity of developers. At the end of

March 2025, approx. 267,000 sqm of space remained under

construction or reconstruction, of which more than 80% of the

space will be delivered in central zones. In the case of the

central districts of Warsaw, the biggest challenge for