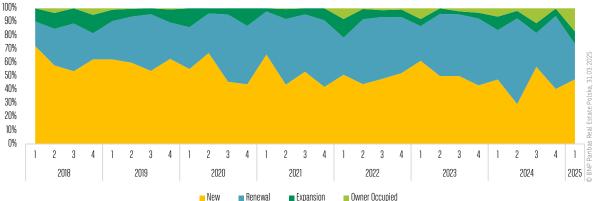

Structure of gross transaction volume, by type

|                          | NEW   | RENEWAL | EXPANSION | RENTAL FOR<br>Own use |  |
|--------------------------|-------|---------|-----------|-----------------------|--|
| Share in Q1 2025         | 47.6% | 26.0%   | 9.2%      | 17.1%                 |  |
| YoY change               | +0.01 | -0.1    | -0.01     | +0.1                  |  |
| Share last 4<br>quarters | 43.3% | 43.4%   | 6.6%      | 6.9%                  |  |
| Change y/y               | +0.4  | +0.4    | +0.1      | +0.1                  |  |

5.0% SHARE OF PRE-LETS IN THE GROSS TRANSACTION VOLUME, Q1 2025

**15.1%** SHARE OF PRE-LETS IN THE GROSS TRANSACTION VOLUME, LAST 4 QUARTERS

#### Structure of gross transaction volume quarterly in 2018-2025, by type

### MAŁGORZATA FIBAKIEWICZ

**COMMENT EXPERT** 

Senior Director, Head of Office Agency **BNP Paribas Real Estate Poland** 

Total tenant activity on the Warsaw office market in 2024 amounted to approximately 740,200 sqm, which was slightly lower than that recorded in 2023. The beginning of 2025 seems to have brought stabilisation, as the volume of transactions in the capital between January and March reached 160,500 sqm, which means a 17% increase compared to the same period of 2024. In the structure of the gross transaction volume, almost 50% of total demand was made up of new lease agreements, including pre-lease agreements.