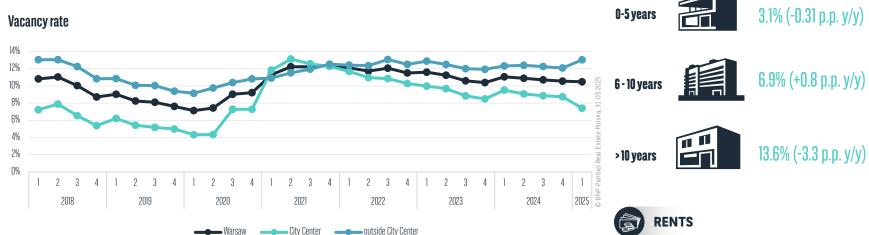

This is an important signal to the market that companies are

trying to secure the best locations in advance, being aware of

The vacancy rate in Warsaw as a whole decreased to 10.5%,

while in central office locations it fell to 7.4% (a decrease by as

much as 2.1 p.p. y/y), which may indicate a dynamic return of

tenants to the most prestigious locations. The decrease in the vacancy rate was undoubtedly influenced by low quarterly new

supply and still limited activity of developers. At the end of

March 2025, approx. 267,000 sqm of space remained under

construction or reconstruction, of which more than 80% of the

space will be delivered in central zones. In the case of the

central districts of Warsaw, the biggest challenge for